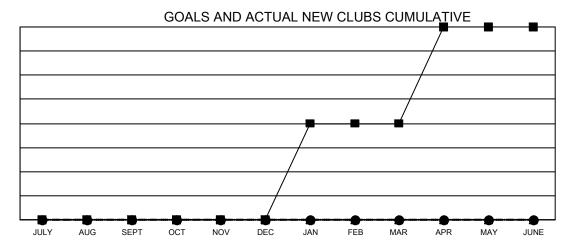

## GAT MONTHLY MEMBERSHIP PROGRESS REPORT

Multiple District 38

Results as of: 11/30/2021 LOCATION: NEBRASKA

|               | Club          | os          |               |             |       |                  |
|---------------|---------------|-------------|---------------|-------------|-------|------------------|
|               | RESULTS FOR   | R 2021-2022 |               |             |       | RESUL            |
| QUARTER       | NEW CLUB GOAL | NEW CLUBS   | DROPPED CLUBS | QUARTER     | MEMBE | R GROWTH<br>GOAL |
| JULY/AUG/SEPT | 0             | 0           | 0             | JULY/AUG/SE | PT    | 48               |
| OCT/NOV/DEC   | 0             | 0           | 0             | OCT/NOV/DE  | С     | 53               |
| JAN/FEB/MAR   | 2             | 0           | 0             | JAN/FEB/MAF | 3     | 48               |
| APR/MAY/JUNE  | 2             | 0           | 0             | APR/MAY/JUI | NE    | 48               |

■ - CURRENT YEAR GOALS FOR NEW CLUBS

- ■ - CURRENT YEAR ACTUAL NEW CLUBS

- ▲ - LAST YEAR ACTUAL NEW CLUBS

| ■- | MEMBER | GROWTH | NET | GOAL |
|----|--------|--------|-----|------|
|----|--------|--------|-----|------|