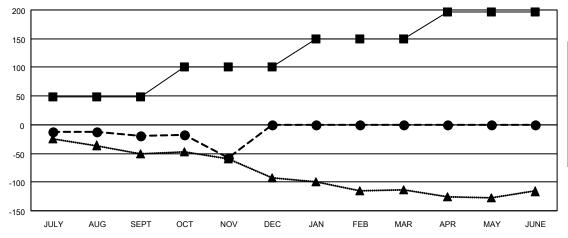

| Members               |     |                    |                         |                                                      |  |  |
|-----------------------|-----|--------------------|-------------------------|------------------------------------------------------|--|--|
| RESULTS FOR 2021-2022 |     |                    |                         |                                                      |  |  |
| QUARTER               | l   | GROWTH NET<br>GOAL | MEMBER GROWTH<br>ACTUAL | H DROPPED<br>MEMBERS ACTUAL<br>(including transfers) |  |  |
| JULY/AUG/SE           | EPT | 48                 | 49                      | 65                                                   |  |  |
| OCT/NOV/DE            | С   | 53                 | 27                      | 63                                                   |  |  |
| JAN/FEB/MAR           | ₹   | 48                 | 0                       | 0                                                    |  |  |
| APR/MAY/JUNE          |     | 48                 | 0                       | 0                                                    |  |  |

■ - CURRENT YEAR GOALS FOR NEW CLUBS

- ■ - CURRENT YEAR ACTUAL NEW CLUBS

- ▲ - LAST YEAR ACTUAL NEW CLUBS

| ■- | MEMBER | GROWTH | NET | GOAL |
|----|--------|--------|-----|------|
|----|--------|--------|-----|------|

- MEMBER GROWTH ACTUAL

▲ - LAST YEAR MEMBERSHIP ACTUAL

| DROPPED CLUBS: 0 |     | 38 CLUBS OF 123 ADDED 1 OR<br>MORE NEW MEMBERS | GENDER DISTRIBUTION       |                |  |
|------------------|-----|------------------------------------------------|---------------------------|----------------|--|
|                  |     |                                                | MALE                      | 2,196 (73.18%) |  |
|                  |     |                                                | FEMALE                    | 805 (26.82%)   |  |
| DROPPED MEMBERS  |     |                                                | NON BINARY                | 0 (0.00%)      |  |
| DECEASED         | 22  |                                                | PREFER NOT TO ANSWER      | 0 (0.00%)      |  |
| CLUB CANCELLED   | 0   |                                                | TOTAL FAMILY UNIT MEMBERS | 643            |  |
| OTHER            | 106 | CLICK HERE FOR CUMULATIVE                      | TOTAL FAMILY UNIT MEMBERS | 043            |  |
| TOTAL            | 128 | MEMBERSHIP DATA                                | FAMILY MEMBERS PAYING HAL | F 325          |  |